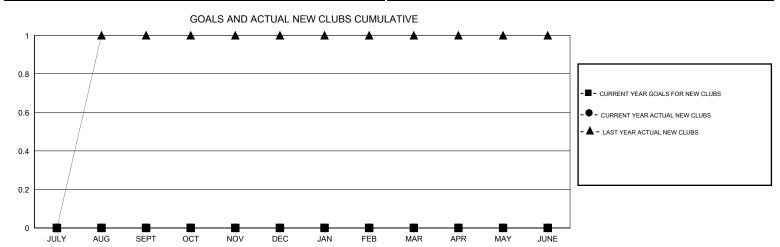

## MONTHLY MEMBERSHIP PROGRESS REPORT

## District 201V2

Results as of: 10/31/2016

GMT: WAYNE OAKES LOCATION AUSTRALIA GMT CA 7







| DROPPED CLUBS: 0 |    | 28 CLUBS OF 71 ADDED 1 OR MORE<br>NEW MEMBERS | GENDER DISTRIBUTION  MALE 1,136 (67.18%) |              |     |
|------------------|----|-----------------------------------------------|------------------------------------------|--------------|-----|
| DROPPED MEMBERS  |    |                                               | FEMALE                                   | 555 (32.82%) |     |
| DECEASED         | 7  | CLICK HERE FOR HEALTH ASSESSMENT DATA         |                                          |              | 000 |
| CLUB CANCELLED   | 0  |                                               |                                          |              | 309 |
| OTHER            | 35 |                                               | HEAD OF HOUSEHOLD 1