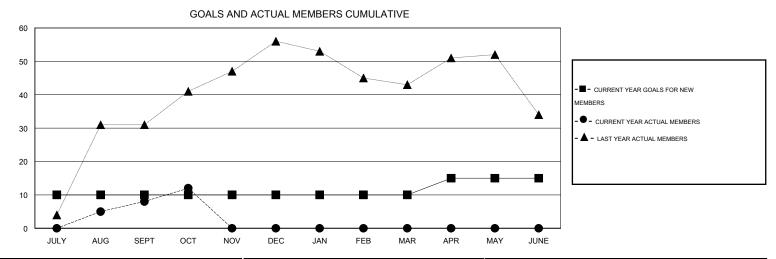

## MONTHLY MEMBERSHIP PROGRESS REPORT

## District 201V2

Results as of: 10/31/2016

GMT: WAYNE OAKES LOCATION AUSTRALIA GMT CA 7







| DROPPED CLUBS: 0 |    | 28 CLUBS OF 71 ADDED 1 OR MORE<br>NEW MEMBERS | GENDER DISTRIBUTION  MALE 1,136 (67.18%) |              |     |
|------------------|----|-----------------------------------------------|------------------------------------------|--------------|-----|
| DROPPED MEMBERS  |    |                                               | FEMALE                                   | 555 (32.82%) |     |
| DECEASED         | 7  | CLICK HERE FOR HEALTH ASSESSMENT DATA         |                                          |              | 000 |
| CLUB CANCELLED   | 0  |                                               |                                          |              | 309 |
| OTHER            | 35 |                                               | HEAD OF HOUSEHOLD 1