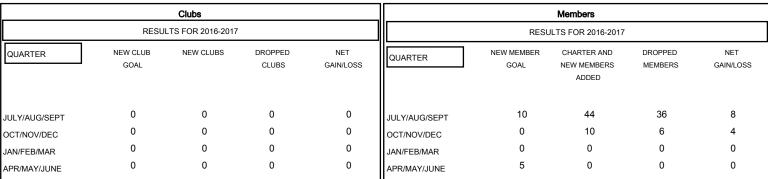

## MONTHLY MEMBERSHIP PROGRESS REPORT

## District 201V2

Results as of: 10/31/2016

GMT: WAYNE OAKES LOCATION AUSTRALIA GMT CA 7







| DROPPED CLUBS: 0 |    | 28 CLUBS OF 71 ADDED 1 OR MORE<br>NEW MEMBERS | GENDER DISTRIBUTION  MALE 1,136 (67.18%) |              |     |
|------------------|----|-----------------------------------------------|------------------------------------------|--------------|-----|
| DROPPED MEMBERS  |    |                                               | FEMALE                                   | 555 (32.82%) |     |
| DECEASED         | 7  | CLICK HERE FOR HEALTH ASSESSMENT DATA         |                                          |              | 000 |
| CLUB CANCELLED   | 0  |                                               |                                          |              | 309 |
| OTHER            | 35 |                                               | HEAD OF HOUSEHOLD 1